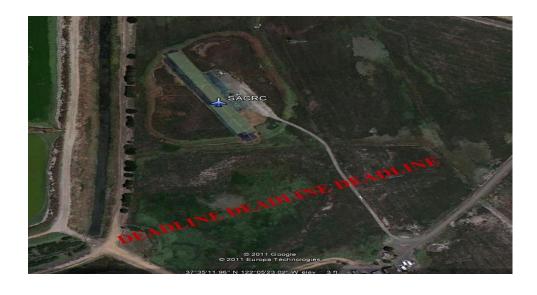

(Includes Lunch)

Google Mariners Park for directions to field (3134 Dorado Dr Union City).

Special combination lock—red stripe, combination 2021 on day of the event only

MAP LINK

## **DIRECTIONS**

From 880 take Alvarado-Niles Exit (West). Continue on to Smith Street (Alvardo-Niles turns into Smith St) to Union City Blvd. Turn left on Union City Blvd. Proceed about 1/2 mile to Regents Blvd—turn right on Regents About 200 feet, turn right on Dorado—the gate is next to the park