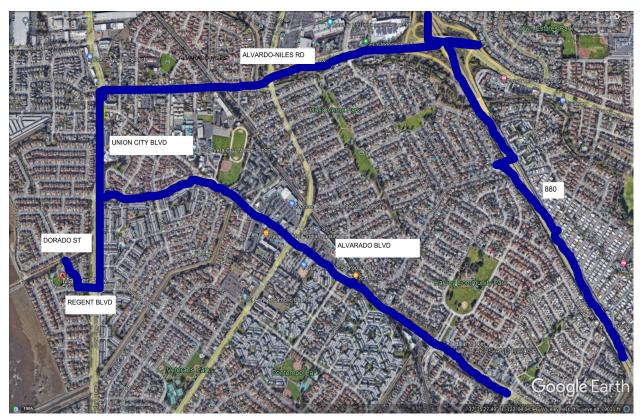

(Includes Lunch)

Google Mariners Park for directions to field (3134 Dorado Dr Union City).

Special combination lock—red stripe, combination 2021 on day of the event only

MAP LINK

## **DIRECTIONS**

From 880 take Alvarado-Niles Exit (West). Continue on to Smith Street (Alvardo-Niles turns into Smith St) to Union City Blvd. Turn left on Union City Blvd. Proceed about 1/2 mile to Regents Blvd—turn right on Regents About 200 feet, turn right on Dorado—the gate is next to the park

Gate will have combination lock with a red stripe, the combination is 2021 and the gates must be closed and locked at all times. Locks only on the gates the day(s) of the event.